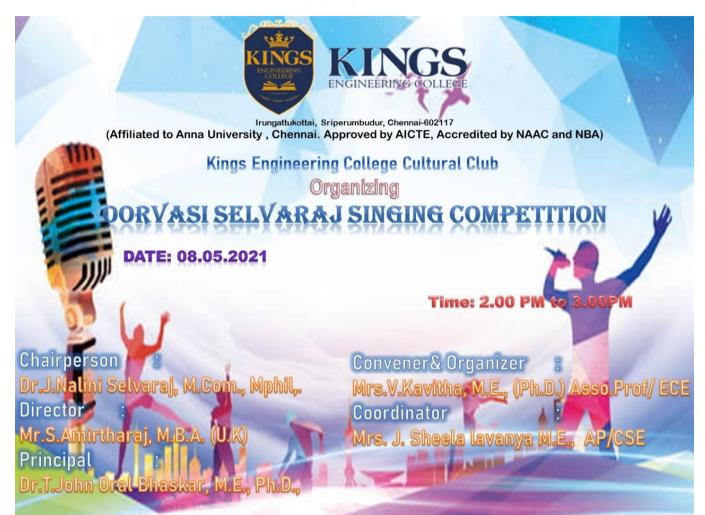

#### **BROCHURE**

### Oorvasi selvaraj singing competition

08.05.2021(2.00pm to 3.00pm)

#### Chairperson

Dr.S.NALINI SELVARAJ, M.Com., M.Phil.

Director

Mr.S.AMIRTHA RAJ, B.Tech., MBA(UK).

Principal

Dr. T. JOHN ORAL BHASKAR, M.E.,Ph.D.

Convener

Mrs.V.KAVITHA M.E., (Ph.D) Asso.Prof/ECE

Coordinators

Mrs.J.S.Sheela Lanvanya, Assistant Prof/CSE